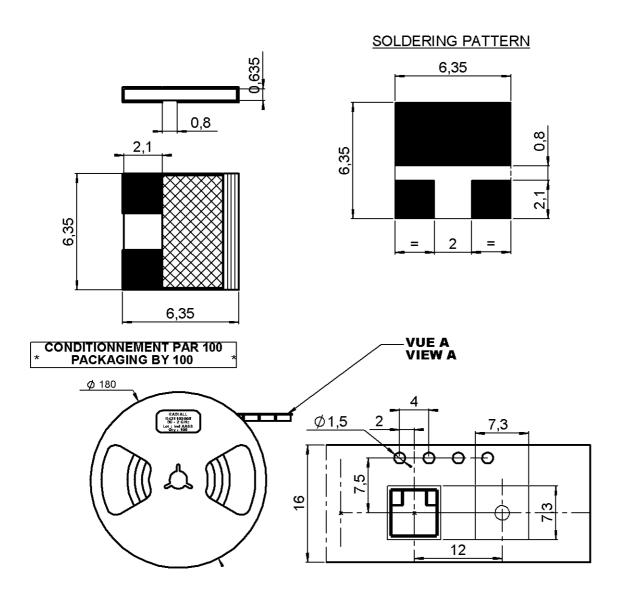

# TECHNICAL DATA SHEET SMT ATTENUATOR 3 DB 2 GHZ 3 W (TRUE SURFACE MOUNTING) R421.103.005 Series: ATTENUATOR

dimensions are in mm.

Weight

0,0000

Specification

Issue: 0524 A

In the effort to improve our products, we reserve the right to make changes judged to be necessary.

## **MECHANICAL CHARACTERISTICS**

Substrate: Al2O3
Resistive film type: Thick film
Protective coating: Epoxy
Solderable terminal & ground: PtAg