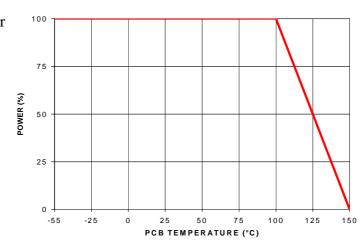

### **OTHER CHARACTERISTICS**

Power derating Versus temperatur

#### **ENVIRONMENTAL**

Operating temperature range :  $-55^{\circ}c + 150^{\circ}c$ 

Issue: 0524 A

In the effort to improve our products, we reserve the right to make changes judged to be necessary.